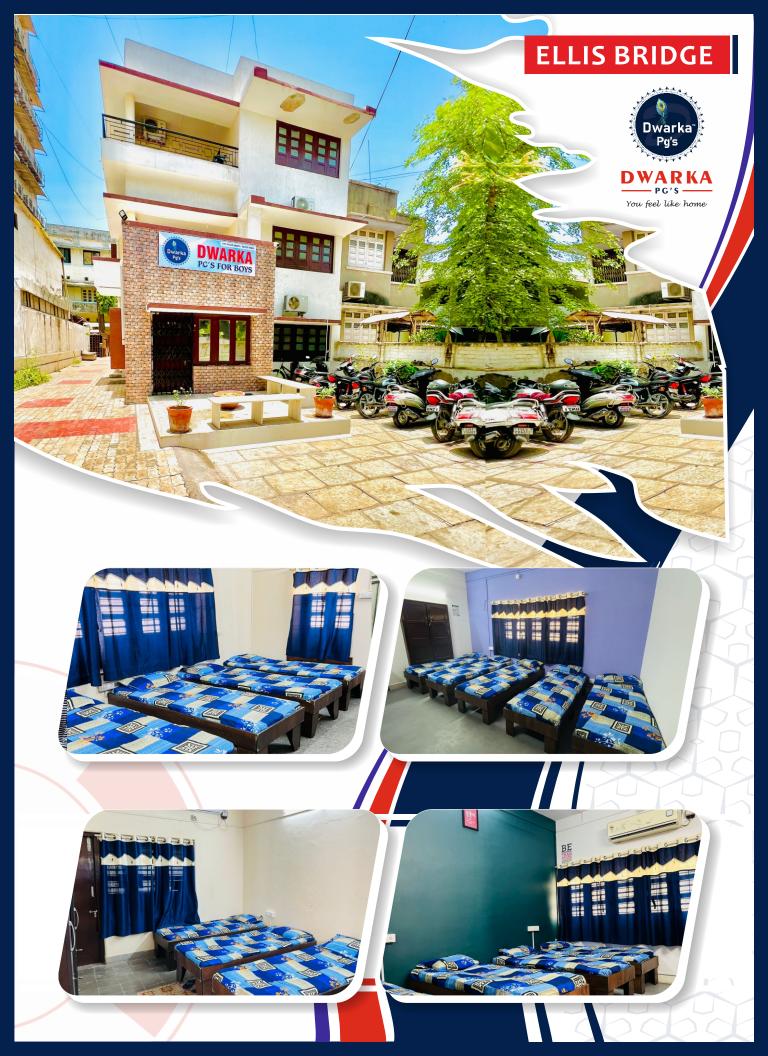

TAP HERE For Location

PALDI (ELLIS BRIDGE) : A/8 Anandbagh Society, Beside Hotel Signature, Near Nagri Hospital, Ellis Bridge, Ahmedabad

PALDI (VISHVAKUNJ): 923, Opposite Shanker Ashram, Nr. Rajnagar Society, Paldi, Ahmedabad