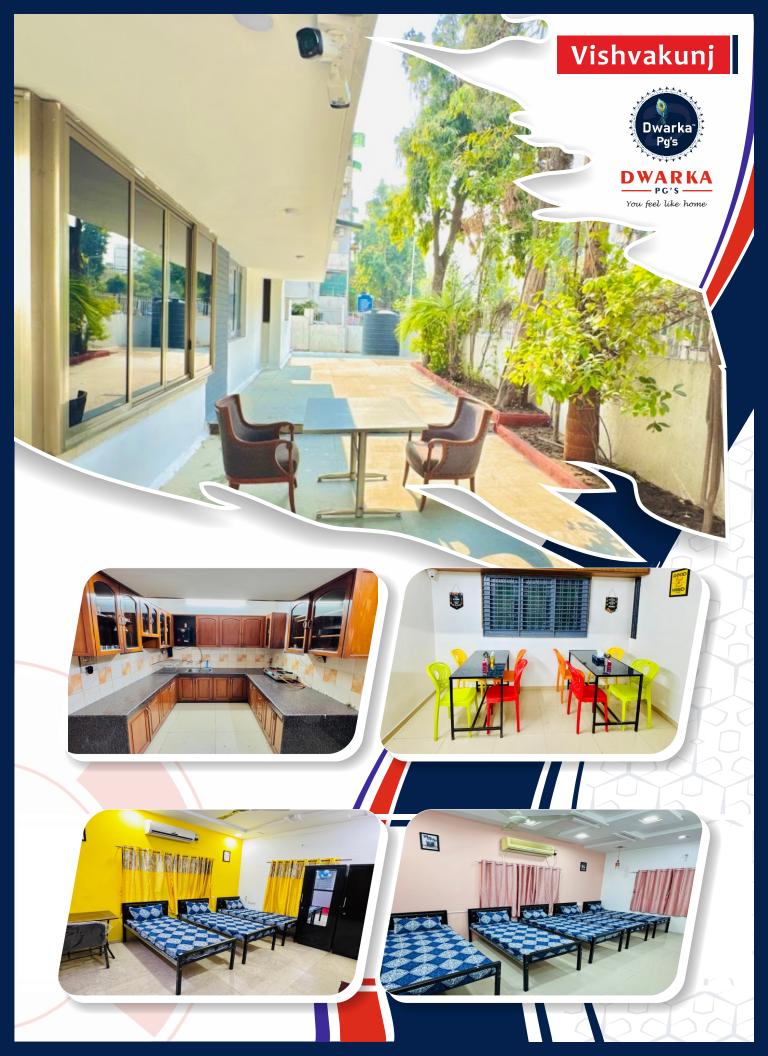

TAP HERE For Location

PALDI (ELLIS BRIDGE) : A/8 Anandbagh Society, Beside Hotel Signature, Near Nagri Hospital, Ellis Bridge, Ahmedabad

PALDI (VISHVAKUNJ): 923, Opposite Shanker Ashram, Nr. Rajnagar Society, Paldi, Ahmedabad